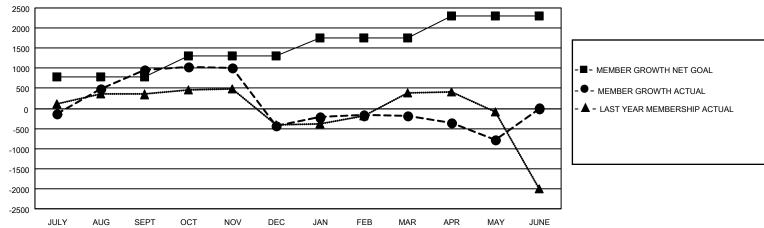

## GOALS AND ACTUAL MEMBERS CUMULATIVE

| DROPPED CLUBS: 57 |       | 683 CLUBS OF 1210 ADDED 1 OR MORE<br>NEW MEMBERS | GENDER DISTRIBUTION                   |                 |        |
|-------------------|-------|--------------------------------------------------|---------------------------------------|-----------------|--------|
|                   |       |                                                  | MALE                                  | 21,953 (70.82%) |        |
|                   |       |                                                  | FEMALE                                | 9,044 (29.18%)  |        |
| DROPPED MEMBERS   |       |                                                  |                                       |                 |        |
| DECEASED          | 106   | CLICK HERE FOR CUMULATIVE  MEMBERSHIP DATA       | TOTAL FAMILY UNIT MEMBERS             |                 | 15,116 |
| CLUB CANCELLED    | 794   |                                                  | FAMILY MEMBERS PAYING HALF 8,985 DUES |                 |        |
| OTHER             | 5,088 |                                                  |                                       |                 | 8,985  |
| TOTAL             | 5,988 |                                                  |                                       |                 |        |